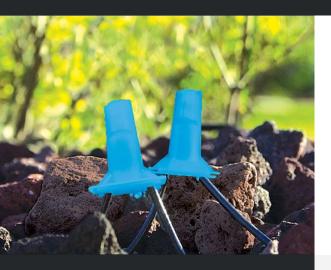

## **DIRECT BURY WITH STRAIN RELIEF**

## **FEATURES**

- ✓ UL Listed 600V for dry, wet or above/ below grade applications when used in an enclosure
- ✓ For use in Direct Bury applications when operating at 30V or less
- ✓ Pre-filled with dielectric silicone sealant that never hardens
- ✓ Waterproof and corrosion proof
- ✓ Easy latch lid provides strain relief
- ✓ One piece for easy installation
- ✓ Silicone Sealant Temperature: -45°F to 400°F
- ✓ Designed for tracer splices and cathodic applications