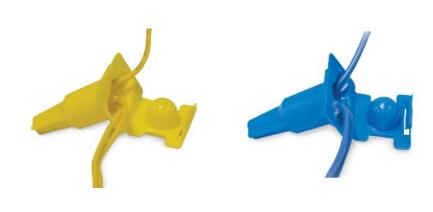

## **FEATURES**

- ✓ UL Listed 600V for dry, wet or above/ below grade applications when used in an enclosure
- ✓ For use in Direct Bury applications when operating at 30V or less
- ✓ Pre-filled with dielectric silicone sealant that never hardens
- ✓ Waterproof and corrosion proof
- ✓ Easy latch lid provides strain relief
- ✓ One piece for easy installation
- ✓ Silicone Sealant Temperature: -45°F to 400°F
- ✓ Designed for tracer splices and cathodic applications

## **KRIS-TECH CONNECTORS**

Kris-Tech Insulation Displacement Connectors are used to install service lines without cutting the mainline. Waterproof and corrosion-proof, they install in one minute or less with no hand tools required.

| PRODUCT SPECIFICATIONS & MEASUREMENTS |                |
|---------------------------------------|----------------|
| Max. Voltage                          | 600V           |
| Connector Size                        | 1.75" x 2.28"  |
| Wire Type                             | Copper/Copper  |
| Wire Range                            | Min #22/Max #6 |
| Silicone Sealant                      | -45°F to 400°F |
| UL Designation                        | MSR            |