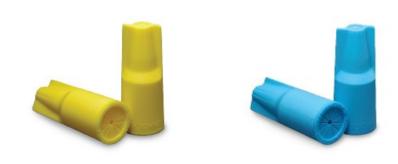

## **KRIS-TECH CONNECTORS**

Kris-Tech Insulation Displacement Connectors are used to install service lines without cutting the mainline. Waterproof and corrosion-proof, they install in one minute or less with no hand tools required.

| PRODUCT SPECIFICATIONS & MEASUREMENTS |                                                          |
|---------------------------------------|----------------------------------------------------------|
| Max. Voltage                          | 600V max. building wire (1000V max. signs or luminaires) |
| Connector Size                        | 2" x 13/16"                                              |
| Wire Type                             | Copper/Copper                                            |
| Wire Range                            | Min #22/Max #8                                           |
| Temperature Rating                    | 105°C (221°F)                                            |
| Silicone Sealant                      | -45°F to 400°F                                           |
| UL Designation                        | MDB                                                      |