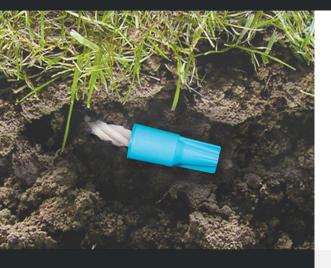

## **DIRECT BURY WATERPROOF**

## **FEATURES**

- ✓ UL Listed 600V for dry, wet or above/ below grade applications when used in an enclosure
- ✓ For use in Direct Bury applications when operating at 30V or less
- √ Temperature Rating: 105°C (221°F)
- ✓ Silicone Sealant: -45°F to 400°F
- ✓ Designed for tracer splices and cathodic applications